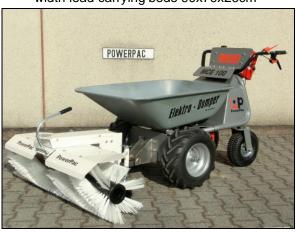

#### **Optional extensions**

electric lifting cylinder system

Rotary Sweeper 85cm incl. collector 60ltr.

Rotary Sweeper 105cm adjustable

Snow plough 85cm incl. Special rubber strip

Snow chains

Transport box (900 x 790 x 260mm)

#### accessories:

transport platform with adjustable width load carrying beds 90x79x26cm

wood carrying platform

sweeper 105cm - mech. pivoting incl. adapter

sweeper 85cm - mech. pivoting incl. colletctor 60ltr. and adapter