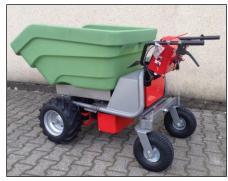

## elektro

light cargo tray 450ltr. dimensions: 1160x850x565mm

plastic tray massive 350ltr. dimensions: 1140 x 770 x 490 mm

**MCE400** 

Multi-Cleaner 520ltr.

Light cargo tray 450ltr. (1160 x 850 x 565mm)

Watertank 200ltr.

Feed wagon

Seat with spring borne and foot service brake