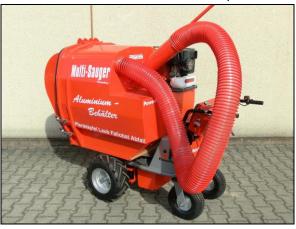

Multi-Cleaner 520ltr.

Light cargo tray 450ltr. (1160 x 850 x 565mm)

Watertank 200ltr.

Feed wagon

Seat with spring borne and foot service brake