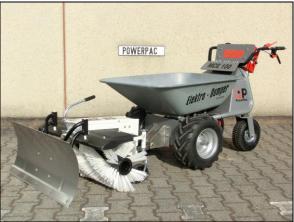

#### **Optional extensions**

electric lifting cylinder system

Rotary Sweeper 85cm incl. collector 60ltr.

Rotary Sweeper 105cm adjustable

Snow plough 85cm incl. Special rubber strip

Snow chains

Transport box (900 x 790 x 260mm)

Seat with spring borne, foot service brake and adapter

sweeper 85cm - mech. pivoting incl. snow blade 85cm and adapter

forage / feet tray 300ltr. based on MCE400 with a longer frame

Multi-Cleaner type MCS520 based on MCE400 with a longer frame