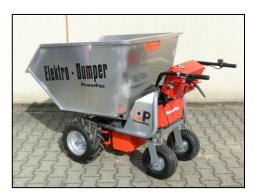

# **Multi-Dumper**

## elektro

light cargo tray 450ltr. dimensions: 1160x850x565mm

plastic tray massive 350ltr. dimensions: 1140 x 770 x 490 mm

**MCE400** 

### **Technical Data**

| Drive                  | electric  |
|------------------------|-----------|
| Electric tension       | 24V       |
| Power                  | 1000 W    |
| Climbing ability       | max. 40 % |
| Revolutions per minute | 2200 RPM  |

Operational specs.

Weight 130 kg Max. Payload 400 kg

Capacity 110 Liter (standard)

Dumping device mechanical / pneumatically backed

Operating time 8 – 10 h

Working speed 0 – 6 Km/h forward, progressively adjustable 0 – 3 Km/h backward, progressively adjustable