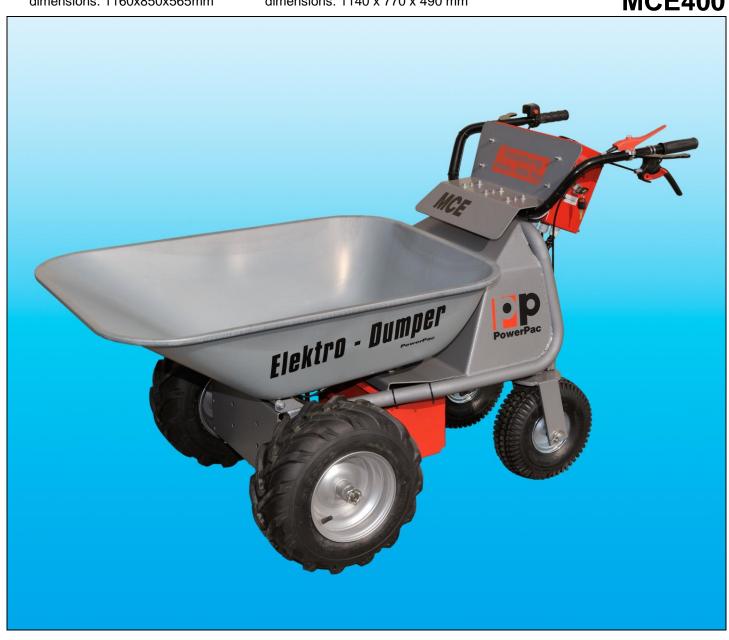

# **Multi-Dumper**

## elektro

light cargo tray 450ltr. dimensions: 1160x850x565mm

plastic tray massive 350ltr. dimensions: 1140 x 770 x 490 mm

**MCE400** 

### **Technical Data**

| Drive                  | electric  |
|------------------------|-----------|
| Electric tension       | 24V       |
| Power                  | 1000 W    |
| Climbing ability       | max. 40 % |
| Revolutions per minute | 2200 RPM  |

Operational specs.

Weight 130 kg Max. Payload 400 kg

Capacity 110 Liter (standard)

Dumping device mechanical / pneumatically backed

Operating time 8 – 10 h

Working speed 0 – 6 Km/h forward, progressively adjustable 0 – 3 Km/h backward, progressively adjustable

#### Series fabrication type

2 Accumulator batteries à 12V / 110Ah

Battery charger Field tyres 16x6.50-8 Differential Gear

Swing axle