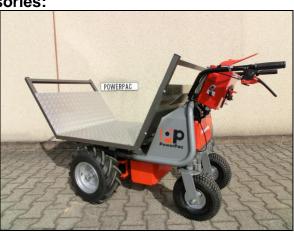

#### accessories:

transport platform with adjustable width load carrying beds 90x79x26cm

wood carrying platform

sweeper 105cm - mech. pivoting incl. adapter

sweeper 85cm - mech. pivoting incl. colletctor 60ltr. and adapter