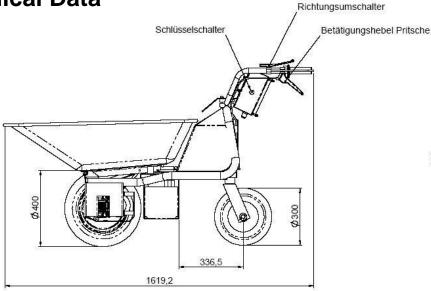

### **Technical Data**

| Drive                  | electric  |
|------------------------|-----------|
| Electric tension       | 24V       |
| Power                  | 1000 W    |
| Climbing ability       | max. 40 % |
| Revolutions per minute | 2200 RPM  |

Operational specs.

Weight 130 kg Max. Payload 400 kg

Capacity 110 Liter (standard)

Dumping device mechanical / pneumatically backed

Operating time 8 – 10 h

Working speed 0 – 6 Km/h forward, progressively adjustable 0 – 3 Km/h backward, progressively adjustable

#### Series fabrication type

2 Accumulator batteries à 12V / 110Ah

Battery charger Field tyres 16x6.50-8 Differential Gear

Swing axle