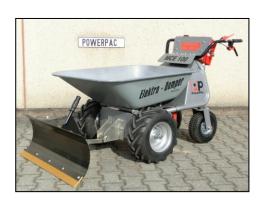

#### **Optional extensions**

electric lifting cylinder system

Rotary Sweeper 85cm incl. collector 60ltr.

Rotary Sweeper 105cm adjustable

Snow plough 85cm incl. Special rubber strip

Snow chains

Transport box (900 x 790 x 260mm)

#### accessories:

transport platform with adjustable width load carrying beds 90x79x26cm

wood carrying platform

sweeper 105cm - mech. pivoting incl. adapter

sweeper 85cm - mech. pivoting incl. colletctor 60ltr. and adapter

Seat with spring borne, foot service brake and adapter

sweeper 85cm - mech. pivoting incl. snow blade 85cm and adapter

forage / feet tray 300ltr. based on MCE400 with a longer frame

Multi-Cleaner type MCS520 based on MCE400 with a longer frame