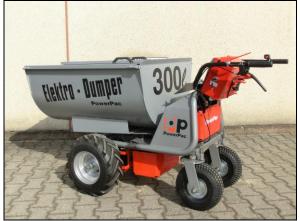

# **Multi-Dumper**

## elektro

light cargo tray 450ltr. dimensions: 1160x850x565mm

plastic tray massive 350ltr. dimensions: 1140 x 770 x 490 mm

**MCE400** 

### **Technical Data**

| Drive                  | electric  |
|------------------------|-----------|
| Electric tension       | 24V       |
| Power                  | 1000 W    |
| Climbing ability       | max. 40 % |
| Revolutions per minute | 2200 RPM  |

Operational specs.

Weight 130 kg Max. Payload 400 kg

Capacity 110 Liter (standard)

Dumping device mechanical / pneumatically backed

Operating time 8 – 10 h

Working speed 0 – 6 Km/h forward, progressively adjustable 0 – 3 Km/h backward, progressively adjustable

#### Series fabrication type

2 Accumulator batteries à 12V / 110Ah

Battery charger Field tyres 16x6.50-8 Differential Gear

Swing axle