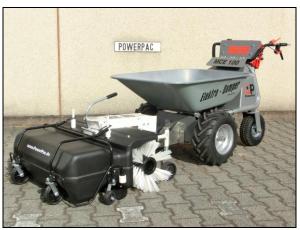

#### **Optional extensions**

electric lifting cylinder system

Rotary Sweeper 85cm incl. collector 60ltr.

Rotary Sweeper 105cm adjustable

Snow plough 85cm incl. Special rubber strip

Snow chains

Transport box (900 x 790 x 260mm)

#### accessories:

transport platform with adjustable width load carrying beds 90x79x26cm

wood carrying platform

sweeper 105cm - mech. pivoting incl. adapter

sweeper 85cm - mech. pivoting incl. colletctor 60ltr. and adapter