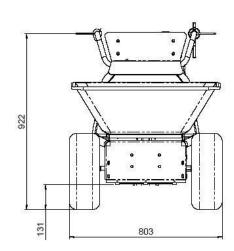

Operational specs.

Weight 130 kg Max. Payload 400 kg

Capacity 110 Liter (standard)

Dumping device mechanical / pneumatically backed

Operating time 8 – 10 h

Working speed 0 – 6 Km/h forward, progressively adjustable 0 – 3 Km/h backward, progressively adjustable