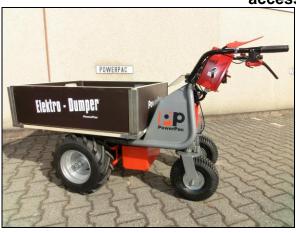

# **Multi-Dumper**

## elektro

light cargo tray 450ltr. dimensions: 1160x850x565mm

plastic tray massive 350ltr. dimensions: 1140 x 770 x 490 mm

**MCE400** 