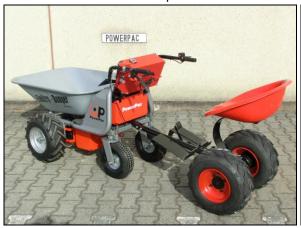

Multi-Cleaner 520ltr.

Light cargo tray 450ltr. (1160 x 850 x 565mm)

Watertank 200ltr.

Feed wagon

Seat with spring borne and foot service brake

#### accessories:

transport platform with adjustable width load carrying beds 90x79x26cm

wood carrying platform

sweeper 105cm - mech. pivoting incl. adapter

sweeper 85cm - mech. pivoting incl. colletctor 60ltr. and adapter

Seat with spring borne, foot service brake and adapter

sweeper 85cm - mech. pivoting incl. snow blade 85cm and adapter

forage / feet tray 300ltr. based on MCE400 with a longer frame

Multi-Cleaner type MCS520 based on MCE400 with a longer frame