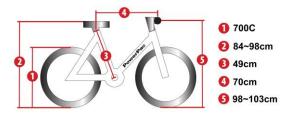

## **Technical specifications**

| Type:                 | electric bike - CITY mid-engine                                                            |
|-----------------------|--------------------------------------------------------------------------------------------|
| Frame size:           | 700C (ca. 28")                                                                             |
| Frame height:         | 49 cm                                                                                      |
| Motor:                | mid-engine Bafang MAX 36V<br>250W 80Nm                                                     |
| Battery pack:         | high performance battery (2,5 kg) lithium-lon 36V 17,4 Ah (626 Wh) * without memory effect |
| Total weight:         | 25 kg                                                                                      |
| Colour:               | white                                                                                      |
| Frame:                | aluminum frame                                                                             |
| Brakes:               | hydraulic disc brakes<br>front and back                                                    |
| Circuit:              | 8-speed Shimano Altus                                                                      |
| Suspension:           | high quality Suntour NEX suspension fork                                                   |
| Lighting:             | bicycle lighting according to StVZO                                                        |
| Tires:                | K198 700C*45C Kenda                                                                        |
| Standard equipment:   | 36 V charger, luggage rack,<br>Bafang LCD PAS display                                      |
| Range:                | up to 120 km                                                                               |
| max. speed:           | up to 25 km / h (motor-assisted)                                                           |
| Specialty:            | starting aid, handlebars ergonomically shaped                                              |
| legal regulations:    | no helmet requirement<br>no insurance and<br>no license plate                              |
| Optional accessories: | bicycle basket puncture protection                                                         |