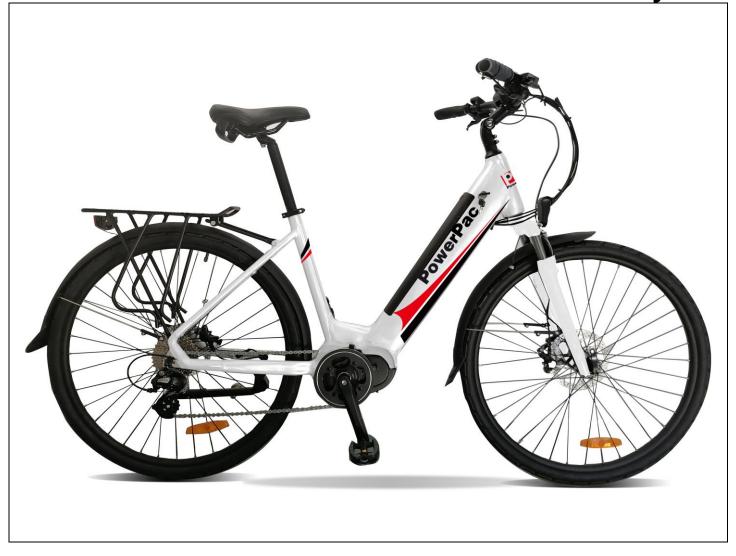

## Electric bike mid-engine

NEW • high-performance lithium-ion battery 36V 17.4Ah (626 Wh)

NEW • range up to 120 km

NEW • hydraulic disc brakes front and rear

NEW • middle motor Bafang 36V 250W 80Nm

Citybike

## **Technical specifications**

| Type:                 | electric bike - CITY mid-engine                                                            |
|-----------------------|--------------------------------------------------------------------------------------------|
| Frame size:           | 700C (ca. 28")                                                                             |
| Frame height:         | 49 cm                                                                                      |
| Motor:                | mid-engine Bafang MAX 36V<br>250W 80Nm                                                     |
| Battery pack:         | high performance battery (2,5 kg) lithium-lon 36V 17,4 Ah (626 Wh) * without memory effect |
| Total weight:         | 25 kg                                                                                      |
| Colour:               | white                                                                                      |
| Frame:                | aluminum frame                                                                             |
| Brakes:               | hydraulic disc brakes<br>front and back                                                    |
| Circuit:              | 8-speed Shimano Altus                                                                      |
| Suspension:           | high quality Suntour NEX suspension fork                                                   |
| Lighting:             | bicycle lighting according to StVZO                                                        |
| Tires:                | K198 700C*45C Kenda                                                                        |
| Standard equipment:   | 36 V charger, luggage rack,<br>Bafang LCD PAS display                                      |
| Range:                | up to 120 km                                                                               |
| max. speed:           | up to 25 km / h (motor-assisted)                                                           |
| Specialty:            | starting aid, handlebars ergonomically shaped                                              |
| legal regulations:    | no helmet requirement<br>no insurance and<br>no license plate                              |
| Optional accessories: | bicycle basket puncture protection                                                         |