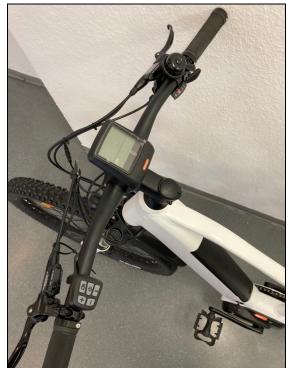

## **Technical specifications**

| Type:                 | electric bike - CITY mid-engine                                                            |
|-----------------------|--------------------------------------------------------------------------------------------|
| Frame size:           | 700C (ca. 28")                                                                             |
| Frame height:         | 49 cm                                                                                      |
| Motor:                | mid-engine Bafang MAX 36V<br>250W 80Nm                                                     |
| Battery pack:         | high performance battery (2,5 kg) lithium-lon 36V 17,4 Ah (626 Wh) * without memory effect |
| Total weight:         | 25 kg                                                                                      |
| Colour:               | white                                                                                      |
| Frame:                | aluminum frame                                                                             |
| Brakes:               | hydraulic disc brakes<br>front and back                                                    |
| Circuit:              | 8-speed Shimano Altus                                                                      |
| Suspension:           | high quality Suntour NEX suspension fork                                                   |
| Lighting:             | bicycle lighting according to StVZO                                                        |
| Tires:                | K198 700C*45C Kenda                                                                        |
| Standard equipment:   | 36 V charger, luggage rack,<br>Bafang LCD PAS display                                      |
| Range:                | up to 120 km                                                                               |
| max. speed:           | up to 25 km / h (motor-assisted)                                                           |
| Specialty:            | starting aid, handlebars ergonomically shaped                                              |
| legal regulations:    | no helmet requirement<br>no insurance and<br>no license plate                              |
| Optional accessories: | bicycle basket puncture protection                                                         |