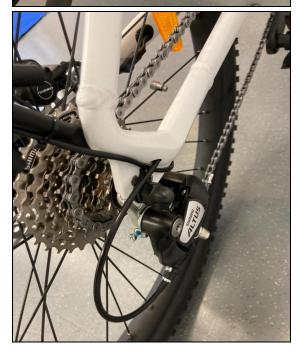

## **Technical specifications**

| Type:                 | electric bike - CITY mid-engine                                                            |
|-----------------------|--------------------------------------------------------------------------------------------|
| Frame size:           | 700C (ca. 28")                                                                             |
| Frame height:         | 49 cm                                                                                      |
| Motor:                | mid-engine Bafang MAX 36V<br>250W 80Nm                                                     |
| Battery pack:         | high performance battery (2,5 kg) lithium-lon 36V 17,4 Ah (626 Wh) * without memory effect |
| Total weight:         | 25 kg                                                                                      |
| Colour:               | white                                                                                      |
| Frame:                | aluminum frame                                                                             |
| Brakes:               | hydraulic disc brakes<br>front and back                                                    |
| Circuit:              | 8-speed Shimano Altus                                                                      |
| Suspension:           | high quality Suntour NEX suspension fork                                                   |
| Lighting:             | bicycle lighting according to StVZO                                                        |
| Tires:                | K198 700C*45C Kenda                                                                        |
| Standard equipment:   | 36 V charger, luggage rack,<br>Bafang LCD PAS display                                      |
| Range:                | up to 120 km                                                                               |
| max. speed:           | up to 25 km / h (motor-assisted)                                                           |
| Specialty:            | starting aid, handlebars ergonomically shaped                                              |
| legal regulations:    | no helmet requirement<br>no insurance and<br>no license plate                              |
| Optional accessories: | bicycle basket puncture protection                                                         |